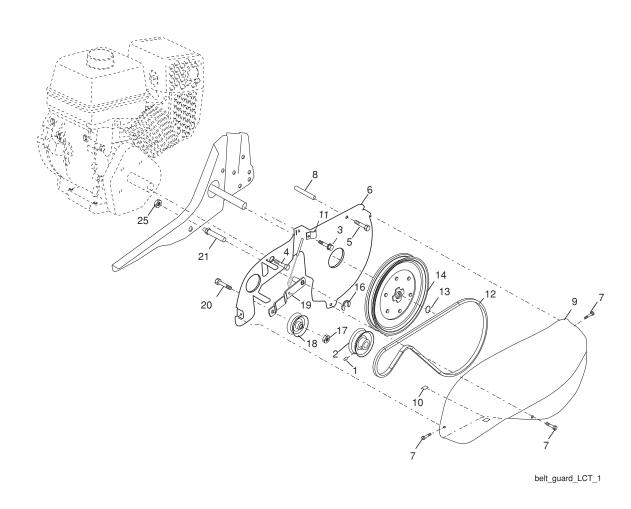

## FRONT TINE TILLER - MODEL NUMBER MC900 (96083000401) PRODUCT NO. 960 83 00-04 BELT GUARD AND PULLEY ASSEMBLY

| <b>KEY</b> | PART         |                                  | <b>KEY</b> | PART          |                                      |
|------------|--------------|----------------------------------|------------|---------------|--------------------------------------|
| NO.        | NO.          | DESCRIPTION                      | NO.        | NO.           | DESCRIPTION                          |
| 1          | 823 23 05-06 | Screw Set 5/16-18 x 3/8 Patch    | 13         |               | Ring, Retainer                       |
| 2          | 532 13 08-12 | Sheave, Engine                   | 14         | 532 15 12-23  | Sheave, Transmisison                 |
| 3          | 532 08 67-77 | Screw, Tap Hex Head              | 16         | 812 00 00-36  | Ring, Klip                           |
| 4          | 874 77 05-08 | Bolt, Hex Head 5/16-24 unf x 1/2 | 17         | 873 35 06-00  | Nut, Hex, Jam 3/8-16                 |
| 5          | 817 49 04-40 | Bolt, Thd Roller 1/4-20 x 2-1/2  | 18         | 532 16 18-06  | Pulley, Idler                        |
| 6          | 532 42 29-20 | Shield, Inner Belt Guard         | 19         | 532 17 53-77  | Arm, Idler                           |
| 7          | 532 17 04-88 | Screw Hex Wsh Hd #8-18 x 1/2     | 20         | 874 76 06-20  | Bolt, Hex Head 3/8-16 x 1-1/4        |
| 8          | 532 13 91-55 | Spacer Split                     | 21         | 532 10 69-68  | Shaft, Idler Arm                     |
| 9          | 532 43 29-28 | Guard, Belt                      | 25         | 873 35 05-00  | Nut, Hex, Jam 5/16-18                |
| 10         | 532 10 92-27 | Pad, Idler                       |            |               |                                      |
| 11         | 532 00 94-84 | Clip, Cable                      | NOTE       | : All compone | ent dimensions given in U.S. inches. |
| 12         | 532 00 91-80 | V-Belt                           |            | 1 inch = 25.4 | 4 mm                                 |