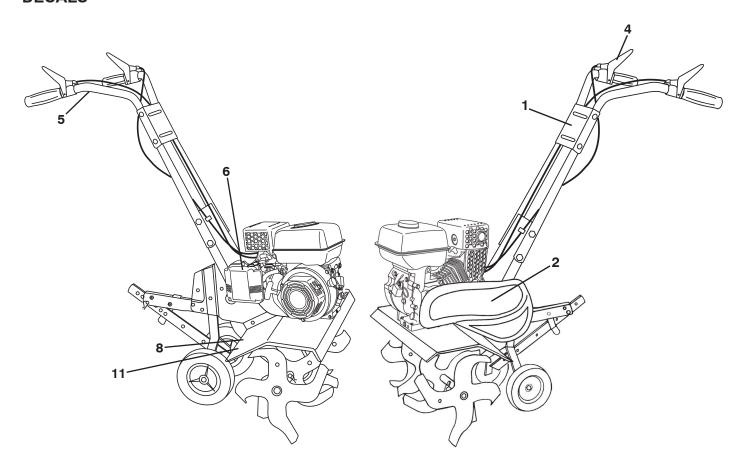

# FRONT TINE TILLER - MODEL NUMBER MC900 (96083000401) PRODUCT NO. 960 83 00-04 DECALS

| <b>KEY</b> | PART         |                                |
|------------|--------------|--------------------------------|
| NO.        | NO.          | DESCRIPTION                    |
| 1          | 532 44 06-11 | Decal, Console                 |
| 2          | 532 44 00-86 | Decal, Belt Guard              |
| 4          | 532 44 07-41 | Decal, Clutch Operator's       |
| 5          | 532 12 04-31 | Decal, Hand Placement          |
| 6          | 532 42 38-84 | Decal, Engine A/C              |
| 8          | 532 16 22-15 | Decal, Warning                 |
| 11         | 532 12 00-75 | Decal, Warning, Rotating Tines |
|            | 532 43 99-60 | Manual, Operator's, English    |
|            | 532 43 99-61 | Manual, Operator's Spanish     |
|            | 532 43 99-62 | Manual, Repair Parts           |