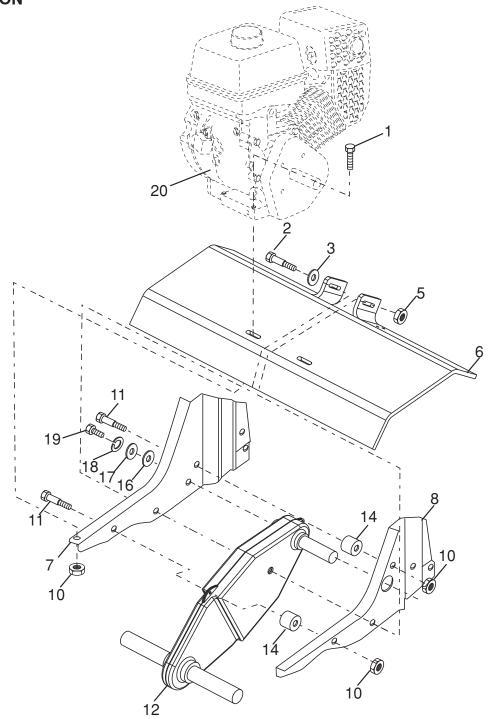

#### FRONT TINE TILLER - MODEL NUMBER MC900 (96083000401) PRODUCT NO. 960 83 00-04 **TRANSMISSION**

transmission\_LCT\_2

| KEY | PART         |                                      | <b>KEY</b> | PART         |                                         |
|-----|--------------|--------------------------------------|------------|--------------|-----------------------------------------|
| NO. | NO.          | DESCRIPTION                          | NO.        | NO.          | DESCRIPTION                             |
| 1   | 874 76 05-24 | Bolt, Hex Head, Gr. 25/16-18 x 1-1/2 | 14         | 532 00 91-73 | Spacer, Split                           |
| 2   | 874 78 06-52 | Bolt, Hex Head, 3/8-16 x 3-1/4       | 16         | 819 09 14-12 | Washer, 9/32 x 7/8 x 12 Ga.             |
| 3   | 819 13 13-11 | Washer, 3/32 x 13/16 x 11            | 17         | 819 09 20-16 | Washer, 9/32 x 1-1/4 x 16 Ga.           |
| 5   | 873 90 06-00 | Nut, Hex, Flangelock 3/8-16          | 18         | 810 04 04-00 | Washer, Lock 1/4                        |
| 6   | 532 43 29-19 | Shield, Tine                         | 19         | 874 61 04-12 | Bolt, Hex Head, Gr. 51/4-28 x 3/4       |
| 7   | 532 18 81-95 | Bracket, Engine, R.H.                | 20         |              | Engine, LCT, Model Number               |
| 8   | 532 16 58-34 | Bracket, Engine, L.H.                |            |              | PLMHK14600124P-BPQE2 (Order             |
| 10  | 873 97 05-00 | Nut, Hex, Flangelock                 |            |              | parts from engine manufacturer)         |
| 11  | 532 18 79-12 | Bolt, Shoulder                       | NOTE       | . Alloompono | nt dimensions are given in U.S. inches. |
| 12  | 532 15 12-22 | Transmission                         | NOTE       | 1 inch = 25. | 4 mm                                    |