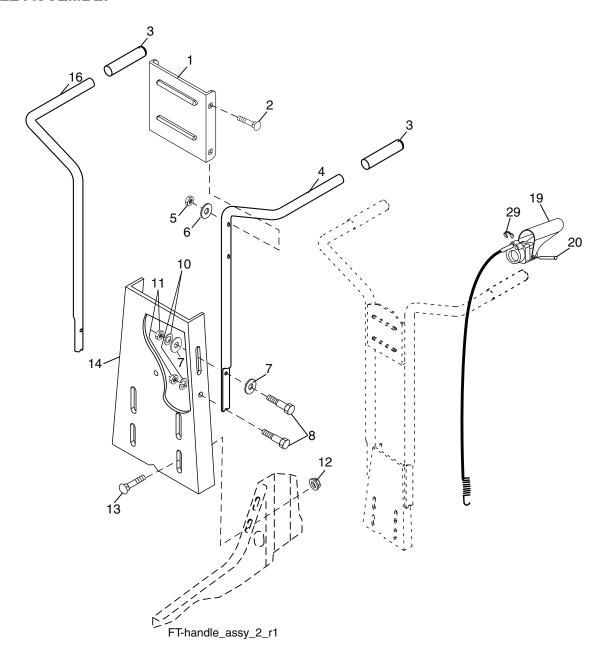

## FRONT TINE TILLER - MODEL NUMBER MC900 (96083000401) PRODUCT NO. 960 83 00-04 HANDLE ASSEMBLY

| ITEM<br>NO. | MFG.<br>NO.        | ARIENS<br>PART NO.   | DESCRIPTION                               | ITEM<br>NO. | MFG.<br>NO.                     | ARIENS<br>PART NO.    | DESCRIPTION                            |
|-------------|--------------------|----------------------|-------------------------------------------|-------------|---------------------------------|-----------------------|----------------------------------------|
| 1<br>2      | 137176<br>72140512 | 21546089<br>21546771 | Bracket, Handle<br>Bolt, Carriage 5/16-18 | 13          | 180847                          | 21546218              | Bolt, Carriage, Gr. 5<br>5/16-18 x 3/4 |
| _           |                    |                      | x 1-1/2                                   | 14          | 9209R                           | 21546838              | Panel, Handle                          |
| 3           | 165787             | 21546171             | Grip, Handle                              | 16          | 166377                          | 21546176              | Handle, R.H.                           |
| 4           | 166376             | 21546175             | Handle, L.H.                              | 19          | 188562                          | 21546266              | Tine Control Lever                     |
| 5           | 73680500           | 21546784             | Nut, Hex, Crownlock 5/16-18               |             |                                 |                       | Assembly (Includes Cable)              |
| 6           | 19111116           | 21546279             | Washer 11/32 x 11/16 x 16 Ga.             | 20<br>29    | 188555<br>12000059              | 21546265<br>21546059  | Pin, Pivot<br>Retaining Ring           |
| 7           | 19121414           | 21546281             | Washer 3/8 x 7/8 x 14<br>Ga.              |             |                                 |                       | 0 0                                    |
| 8           | 74760520           | 21546806             | Bolt, Hex Head 5/16-<br>18 x 1-1/4        |             |                                 |                       |                                        |
| 10          | 10040500           | 21546002             | Washer, Lock 5/16                         |             |                                 |                       |                                        |
| 11          | 73220500           | 21546775             | Nut, Hex 5/16-18                          |             |                                 |                       |                                        |
| 12          | 98000129           | 21546840             | Nut, Hex, Flanged<br>5/16-18              | NOTE        | : All componen<br>1 inch = 25.4 | nt dimensions a<br>mm | re given in U.S. inches.               |