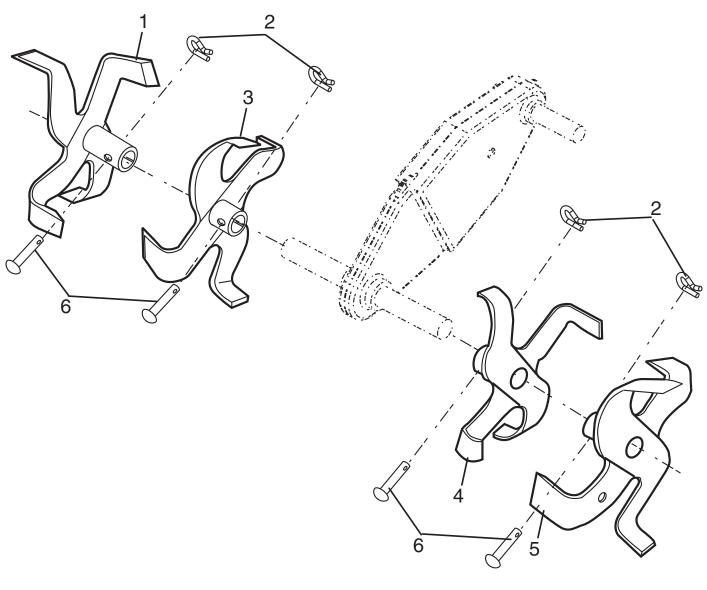

## FRONT TINE TILLER - MODEL NUMBER MC900 (96083000401) PRODUCT NO. 960 83 00-04 TINE ASSEMBLY

tine\_ipb\_3

| KEY<br>NO. | PART<br>NO.  | DESCRIPTION       |
|------------|--------------|-------------------|
| 1          | 532 15 69-26 | Tine, Outer, R.H. |
| 2          | 532 12 46-60 | Retainer, Spring  |
| 3          | 532 15 69-24 | Tine, Inner, R.H. |
| 4          | 532 15 69-23 | Tine, Inner, L.H. |
| 5          | 532 15 69-25 | Tine, Outer, L.H. |
| 6          | 532 00 49-29 | Pin, Clevis       |