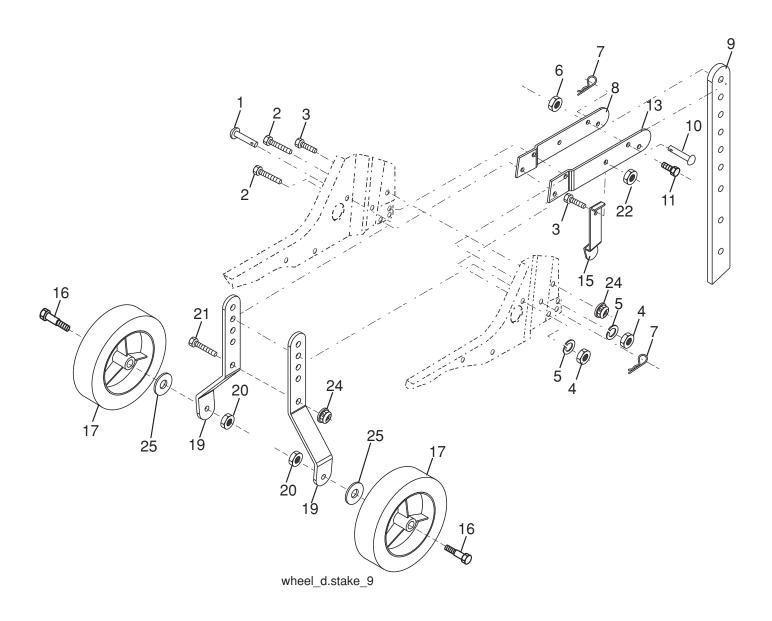

#### FRONT TINE TILLER - MODEL NUMBER MC900 (96083000401) PRODUCT NO. 960 83 00-04 WHEEL AND DEPTH STAKE ASSEMBLY

| KEY<br>NO. | PART<br>NO.  | DESCRIPTION                    | KEY<br>NO. | PART<br>NO.                    | DESCRIPTION                                                                                                                                                                                                                                                                                                                                                                                                                                                                                                                                                                                                                                                                                                                                                                                                                                                                                                                                                                                                                                                                                                                                                                                                                                                                                                                                                                                                                                                                                                                                                                                                                                                                                                                                                                                                                                                                                                                                                                                                                                                                                                                   |
|------------|--------------|--------------------------------|------------|--------------------------------|-------------------------------------------------------------------------------------------------------------------------------------------------------------------------------------------------------------------------------------------------------------------------------------------------------------------------------------------------------------------------------------------------------------------------------------------------------------------------------------------------------------------------------------------------------------------------------------------------------------------------------------------------------------------------------------------------------------------------------------------------------------------------------------------------------------------------------------------------------------------------------------------------------------------------------------------------------------------------------------------------------------------------------------------------------------------------------------------------------------------------------------------------------------------------------------------------------------------------------------------------------------------------------------------------------------------------------------------------------------------------------------------------------------------------------------------------------------------------------------------------------------------------------------------------------------------------------------------------------------------------------------------------------------------------------------------------------------------------------------------------------------------------------------------------------------------------------------------------------------------------------------------------------------------------------------------------------------------------------------------------------------------------------------------------------------------------------------------------------------------------------|
| 1          | 532 00 91-94 | Pin, Clevis                    | 15         | 532 00 53-88                   | Spring, Stake                                                                                                                                                                                                                                                                                                                                                                                                                                                                                                                                                                                                                                                                                                                                                                                                                                                                                                                                                                                                                                                                                                                                                                                                                                                                                                                                                                                                                                                                                                                                                                                                                                                                                                                                                                                                                                                                                                                                                                                                                                                                                                                 |
| 2          | 874 76 05-20 | Bolt, Hex Head 5/16-18 x 1-1/4 | 16         | 532 12 11-17                   | Bolt, Shoulder                                                                                                                                                                                                                                                                                                                                                                                                                                                                                                                                                                                                                                                                                                                                                                                                                                                                                                                                                                                                                                                                                                                                                                                                                                                                                                                                                                                                                                                                                                                                                                                                                                                                                                                                                                                                                                                                                                                                                                                                                                                                                                                |
| 3          | 874 76 05-12 | Bolt, Hex Head 5/16-18 x 3/4   | 17         | 532 40 61-55                   | Wheel                                                                                                                                                                                                                                                                                                                                                                                                                                                                                                                                                                                                                                                                                                                                                                                                                                                                                                                                                                                                                                                                                                                                                                                                                                                                                                                                                                                                                                                                                                                                                                                                                                                                                                                                                                                                                                                                                                                                                                                                                                                                                                                         |
| 4          | 873 22 05-00 | Nut, Hex 5/16-18               | 19         | 532 00 91-90                   | Bracket, Wheel                                                                                                                                                                                                                                                                                                                                                                                                                                                                                                                                                                                                                                                                                                                                                                                                                                                                                                                                                                                                                                                                                                                                                                                                                                                                                                                                                                                                                                                                                                                                                                                                                                                                                                                                                                                                                                                                                                                                                                                                                                                                                                                |
| 5          | 810 04 05-00 | Washer, Lock 5/16              | 20         | 873 68 06-00                   | Nut, Hex, Crownlock 3/8-16                                                                                                                                                                                                                                                                                                                                                                                                                                                                                                                                                                                                                                                                                                                                                                                                                                                                                                                                                                                                                                                                                                                                                                                                                                                                                                                                                                                                                                                                                                                                                                                                                                                                                                                                                                                                                                                                                                                                                                                                                                                                                                    |
| 6          | 873 80 06-00 | Locknut, Washer Insert 3/8-16  | 21         | 874 76 05-16                   | Bolt, Hex Head 5/16-18 x 1                                                                                                                                                                                                                                                                                                                                                                                                                                                                                                                                                                                                                                                                                                                                                                                                                                                                                                                                                                                                                                                                                                                                                                                                                                                                                                                                                                                                                                                                                                                                                                                                                                                                                                                                                                                                                                                                                                                                                                                                                                                                                                    |
| 7          |              | Clip, Hairpin                  | 22         | 873 80 05-00                   | Locknut, Washer Insert 5/16-18                                                                                                                                                                                                                                                                                                                                                                                                                                                                                                                                                                                                                                                                                                                                                                                                                                                                                                                                                                                                                                                                                                                                                                                                                                                                                                                                                                                                                                                                                                                                                                                                                                                                                                                                                                                                                                                                                                                                                                                                                                                                                                |
| 8          | 532 00 19-52 | Support, Depth Stake, R.H.     | 24         | 873 97 05-00                   | Nut, Hex, Flangelock                                                                                                                                                                                                                                                                                                                                                                                                                                                                                                                                                                                                                                                                                                                                                                                                                                                                                                                                                                                                                                                                                                                                                                                                                                                                                                                                                                                                                                                                                                                                                                                                                                                                                                                                                                                                                                                                                                                                                                                                                                                                                                          |
| 9          | 532 12 22-33 | Stake, Depth                   | 25         | 819 17 14-16                   | Washer, 17/32 x 7/8 x 16 Ga.                                                                                                                                                                                                                                                                                                                                                                                                                                                                                                                                                                                                                                                                                                                                                                                                                                                                                                                                                                                                                                                                                                                                                                                                                                                                                                                                                                                                                                                                                                                                                                                                                                                                                                                                                                                                                                                                                                                                                                                                                                                                                                  |
| 10         | 532 00 03-26 | Pin, Clevis                    |            |                                |                                                                                                                                                                                                                                                                                                                                                                                                                                                                                                                                                                                                                                                                                                                                                                                                                                                                                                                                                                                                                                                                                                                                                                                                                                                                                                                                                                                                                                                                                                                                                                                                                                                                                                                                                                                                                                                                                                                                                                                                                                                                                                                               |
| 11         | 874 78 06-28 | Bolt, Hex Head 3/8-16 x 1-3/4  | NOTE       | - All                          | at diamental and a subsequent of the contract |
| 13         | 532 00 19-51 | Support, Depth Stake, L.H.     | NOTE       | :: All compone<br>1 inch = 25. | nt dimensions are given in U.S. inches.<br>4 mm                                                                                                                                                                                                                                                                                                                                                                                                                                                                                                                                                                                                                                                                                                                                                                                                                                                                                                                                                                                                                                                                                                                                                                                                                                                                                                                                                                                                                                                                                                                                                                                                                                                                                                                                                                                                                                                                                                                                                                                                                                                                               |