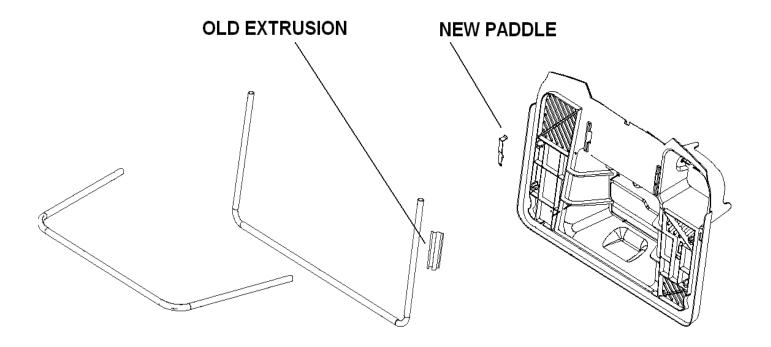

## **Production Solution: (ML -01)**

Moving presence switch to left side and adding paddle (532 17 46-62) to activate switch.

Remove sensitivity and make a more robust design, (Picture).